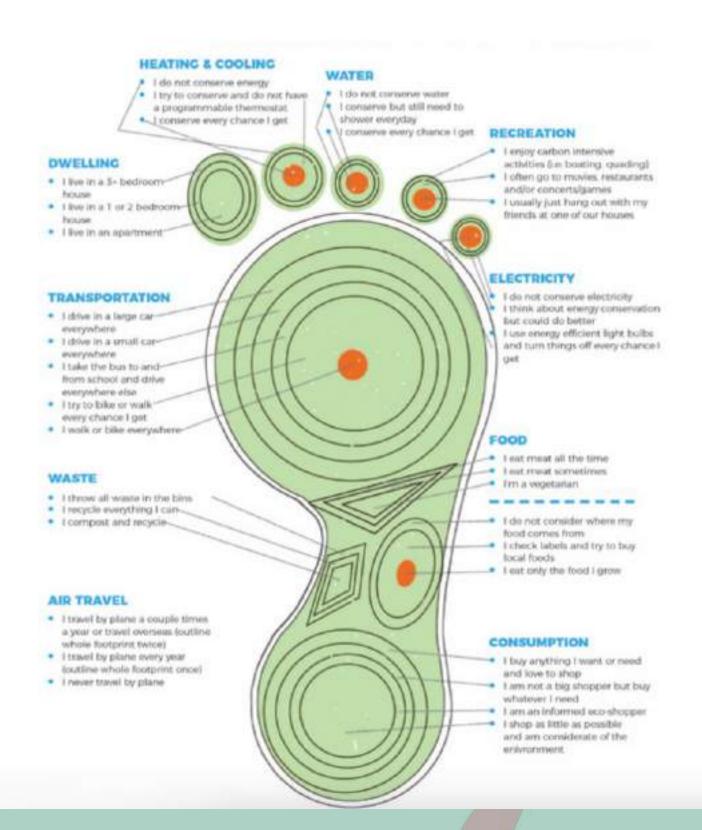

#### Handout: my Ecological Footprint Calculator Write down the number in brackets corresponding to your answer: e.g. if your shower normally lasts between 3 and 6 minutes, write 70 in the blank space. My score My score Water use 1. My shower on a typical day is: 4. I washed the car or watered the lawn today. No shower (0) Yes (80) ▶ 1-2 minutes long (50) No (0) 3-6 minutes long (70) ▶ 10 or more minutes long (90) 5. We use water-saving toilets (6-9 litres/flush). 2. I flush the toilet: Yes (-20) Every time I use it (40) No (0) Sometimes (20) We use low-flow showerheads. 3. When I brush my teeth, Yes (-20) I let the water run. No (0) Yes (40) ► No (0) 7. I use a dishwasher on a typical day. Yes (50) ► No (0) Water use subtotal: