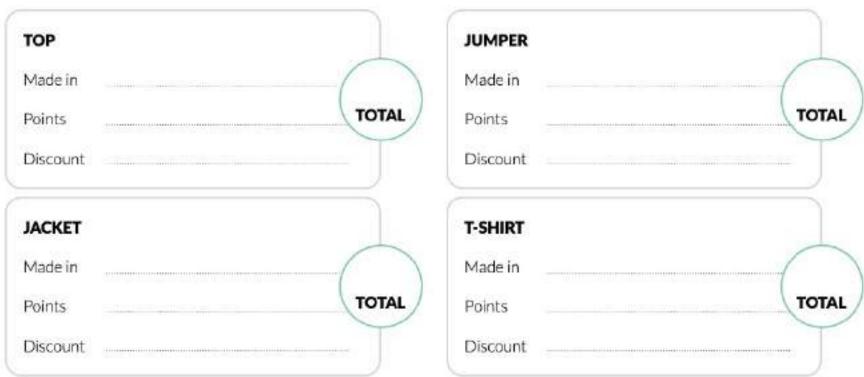

#### ACTIVITY SUPPORT 1: YOU ARE WHAT YOU WEAR CHECKLIST

https://www.youthworkireland.ie/images/uploads/general/You\_Are\_What\_You\_Wear\_Checklist\_PDF.pdf

Use the 'Distance Chart' to find out how far each piece of your clothing has travelled. If the article of clothing is more than 5 years old, or second hand you will receive a discount (divide the points for that item by 2).

#### ACTIVITY SUPPORT 2: YOU ARE WHAT YOU WEAR DISTANCE CHART

This Chart calculates distances from different countries to Ireland. If you wish, you can adapt this Chart to the distance existing between those countries and your own country.