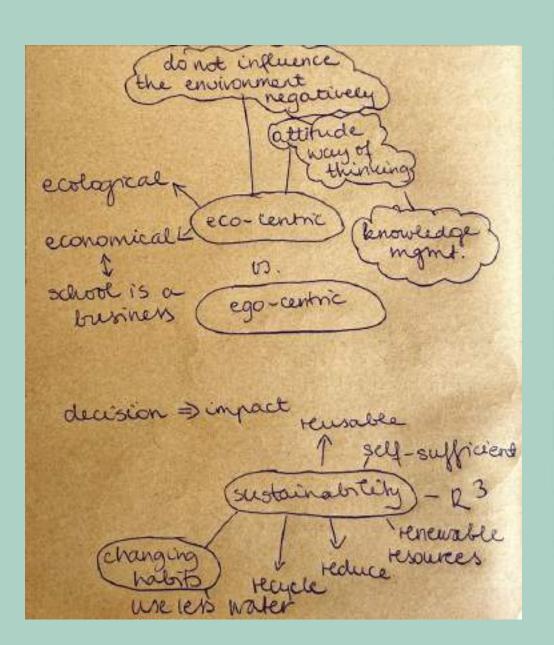

## DEFINING SUSTAINASILITY

- ECO-CENTRIC vs EGO-CENTRIC
- What does sustainability mean?
- What does sustainability require?

nature gives happiness · Elnewable energies local production and no chemicals, pesticids waste management education = students as fud was citizes out of school life stills education School as a bridge